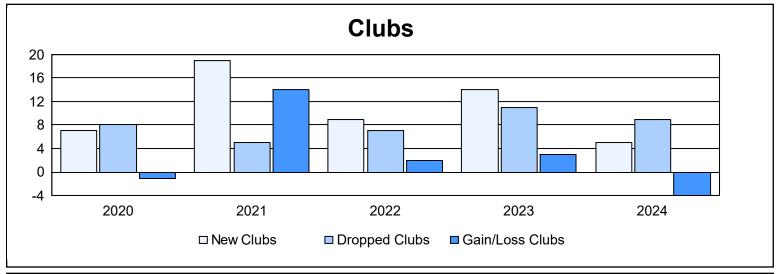

District 404 B2 As of June 2024 Cumulative

| Year      | New<br>Clubs | Dropped<br>Clubs | Gain/<br>Loss<br>Clubs | New<br>Members | Charter<br>Members | Reinstate<br>Members | Transfer<br>Members | Total<br>Member<br>Added | Total<br>Members<br>Dropped | Gain/<br>Loss<br>Members |
|-----------|--------------|------------------|------------------------|----------------|--------------------|----------------------|---------------------|--------------------------|-----------------------------|--------------------------|
| 2019-2020 | 7            | 8                | -1                     | 232            | 264                | 66                   | 6                   | 568                      | 558                         | 10                       |
| 2020-2021 | 19           | 5                | 14                     | 503            | 502                | 27                   | 2                   | 1,034                    | 495                         | 539                      |
| 2021-2022 | 9            | 7                | 2                      | 483            | 238                | 26                   | 3                   | 750                      | 643                         | 107                      |
| 2022-2023 | 14           | 11               | 3                      | 278            | 379                | 96                   | 11                  | 764                      | 876                         | -112                     |
| 2023-2024 | 5            | 9                | -4                     | 232            | 148                | 28                   | 10                  | 418                      | 620                         | -202                     |
| Average   | 11           | 8                | 3                      | 346            | 306                | 49                   | 6                   | 707                      | 638                         | 68                       |