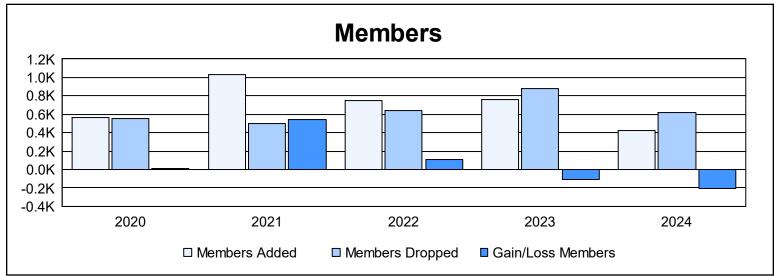

District 404 B2 As of June 2024 Cumulative

| Year      | New<br>Clubs | Dropped<br>Clubs | Gain/<br>Loss<br>Clubs | New<br>Members | Charter<br>Members | Reinstate<br>Members | Transfer<br>Members | Total<br>Member<br>Added | Total<br>Members<br>Dropped | Gain/<br>Loss<br>Members |
|-----------|--------------|------------------|------------------------|----------------|--------------------|----------------------|---------------------|--------------------------|-----------------------------|--------------------------|
| 2019-2020 | 7            | 8                | -1                     | 232            | 264                | 66                   | 6                   | 568                      | 558                         | 10                       |
| 2020-2021 | 19           | 5                | 14                     | 503            | 502                | 27                   | 2                   | 1,034                    | 495                         | 539                      |
| 2021-2022 | 9            | 7                | 2                      | 483            | 238                | 26                   | 3                   | 750                      | 643                         | 107                      |
| 2022-2023 | 14           | 11               | 3                      | 278            | 379                | 96                   | 11                  | 764                      | 876                         | -112                     |
| 2023-2024 | 5            | 9                | -4                     | 232            | 148                | 28                   | 10                  | 418                      | 620                         | -202                     |
| Average   | 11           | 8                | 3                      | 346            | 306                | 49                   | 6                   | 707                      | 638                         | 68                       |